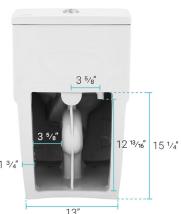

#### Installation:

- Floor mount
- Standard 12" rough-in

## Specifications:

- N.W: 114.64 lb.

- L: 27 1/4" x W: 16 1/8" x H: 26 1/4"