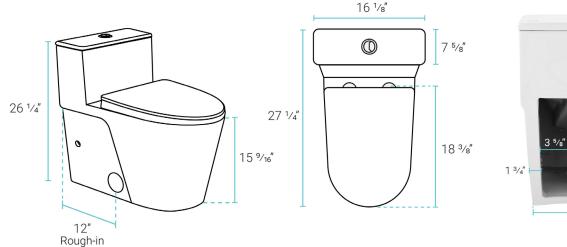

#### Installation:

- Floor mount
- Standard 12" rough-in

## Specifications:

- N.W: 114.64 lb.

- L: 27 1/4" x W: 16 1/8" x H: 26 1/4"